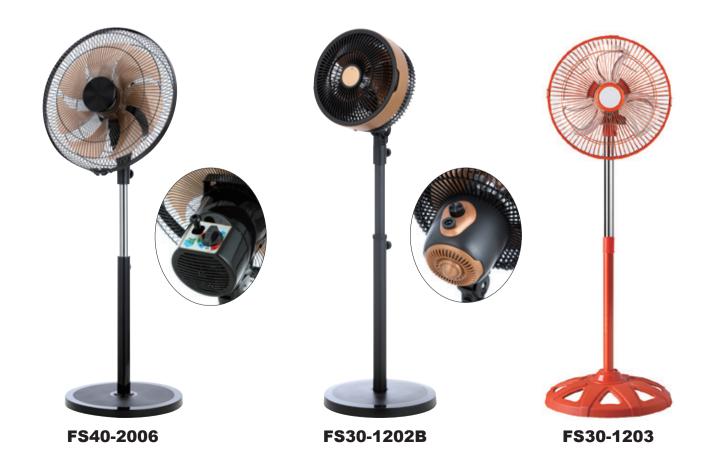

As an industrial and household fan manufacturer, we offer a wide range of products designed to meet the needs of both industrial and household customers. Our product range includes:

Industrial and Household Pedestal Fan: These fans are perfect for both indoor and outdoor use. They feature adjustable heights and oscillation functions for maximum air coverage.