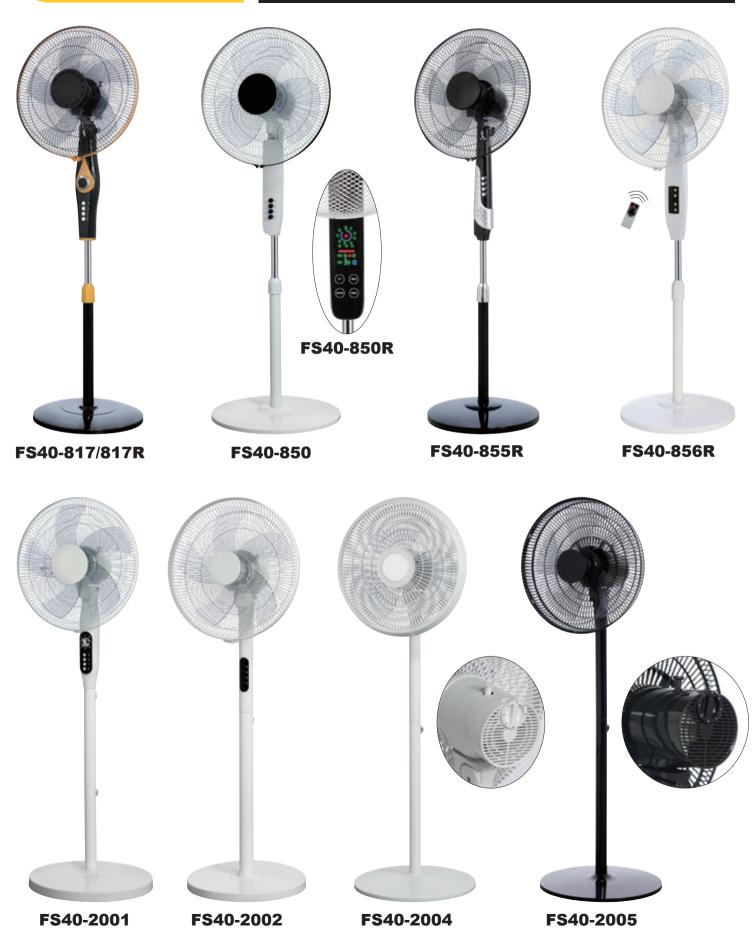

As an industrial and household fan manufacturer, we offer a wide range of products designed to meet the needs of both industrial and household customers. Our product range includes:

Industrial and Household Pedestal Fan: These fans are perfect for both indoor and outdoor use. They feature adjustable heights and oscillation functions for maximum air coverage.