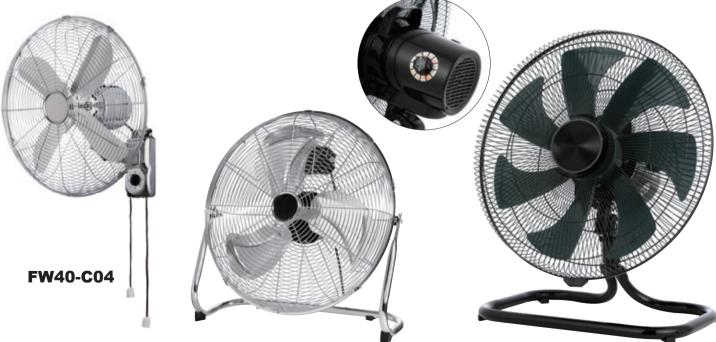

Industrial and Household Wall Fan: These fans are designed to be mounted on walls for optimal air circulation. They are available in various sizes and come with adjustable speeds for personalized comfort.

Industrial and Household Floor Fan: These fans are designed to be used on the floor and come in various sizes. They are perfect for circulating air in large spaces like warehouses, factories, or homes.