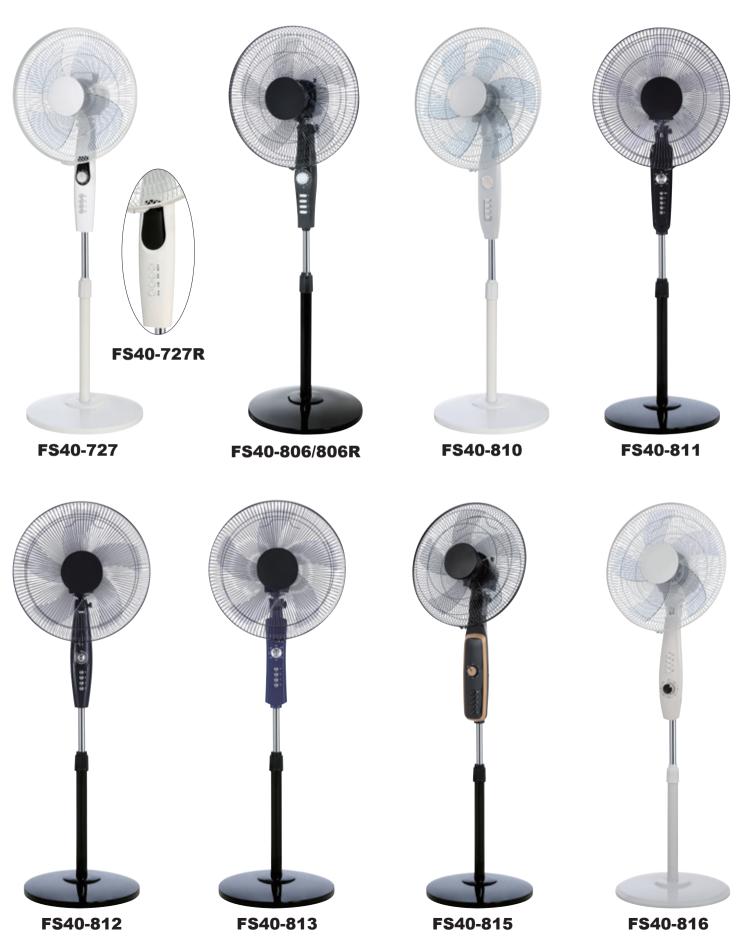

As an industrial and household fan manufacturer, we offer a wide range of products designed to meet the needs of both industrial and household customers. Our product range includes:

Industrial and Household Pedestal Fan: These fans are perfect for both indoor and outdoor use. They feature adjustable heights and oscillation functions for maximum air coverage.