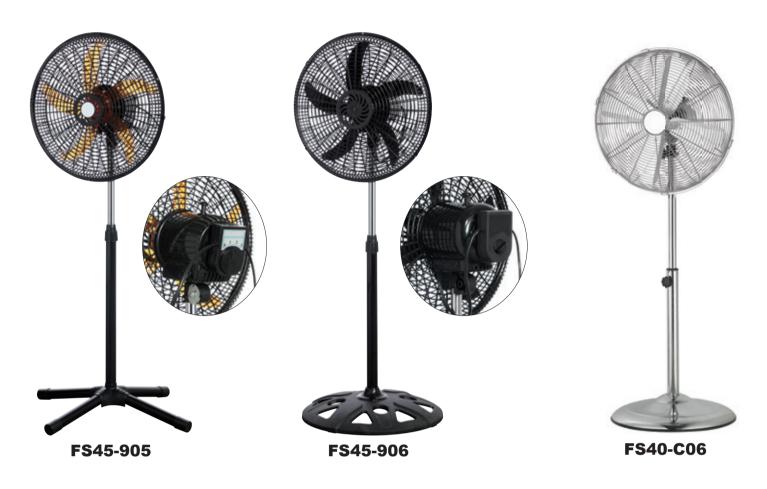

As an industrial and household fan manufacturer, we offer a wide range of products designed to meet the needs of both industrial and household customers. Our product range includes:

Industrial and Household Pedestal Fan: These fans are perfect for both indoor and outdoor use. They feature adjustable heights and oscillation functions for maximum air coverage.