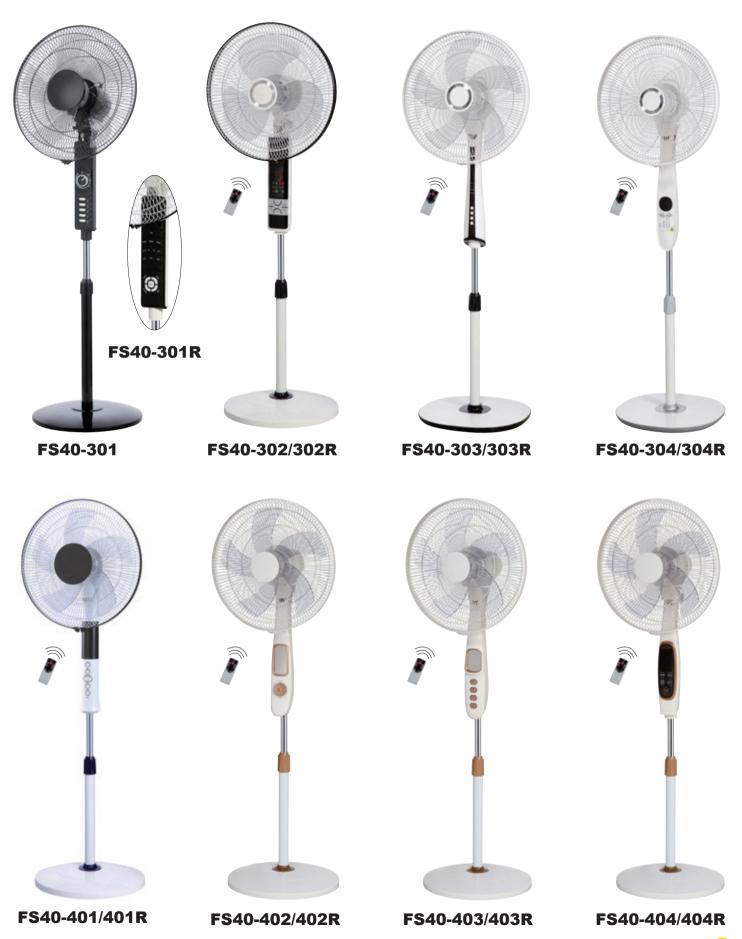

As an industrial and household fan manufacturer, we offer a wide range of products designed to meet the needs of both industrial and household customers. Our product range includes:

Industrial and Household Pedestal Fan: These fans are perfect for both indoor and outdoor use. They feature adjustable heights and oscillation functions for maximum air coverage.