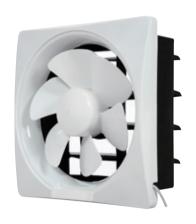

Exhaust Fan: Our exhaust fans are ideal for removing hot air, moisture, and odors from enclosed spaces. They are commonly used in bathrooms, kitchens, and other areas where air quality is essential.

Table Fan: Our table fans are small in size, making them perfect for personal use. They are ideal for use in offices, bedrooms, or other small spaces.