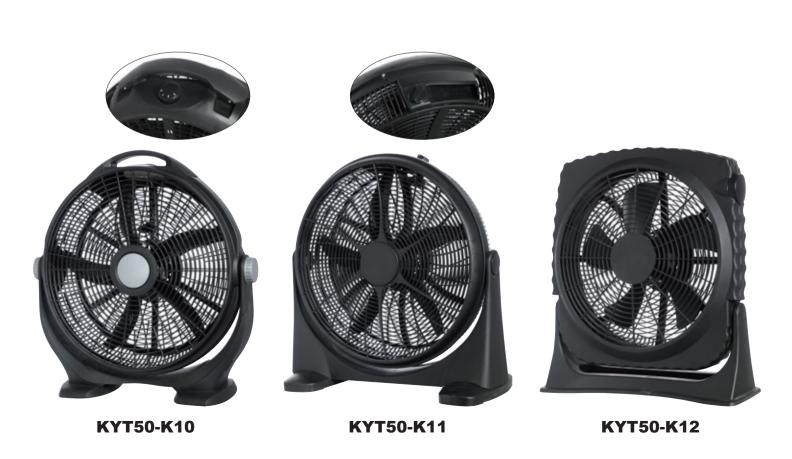

### INDUSTRIAL FAN/BOX FAN

FE-01 6/8/10/12inch

FE-01 8/10/12/ 14/16/18/20/24inch

**KYT23-6** 

**KYT25-24** 

**KYT25-25** 

**KYT25-814** 

KYT25(30)-312

**KYT30-30** 

KYT30/35-822

**KYT35-823** 