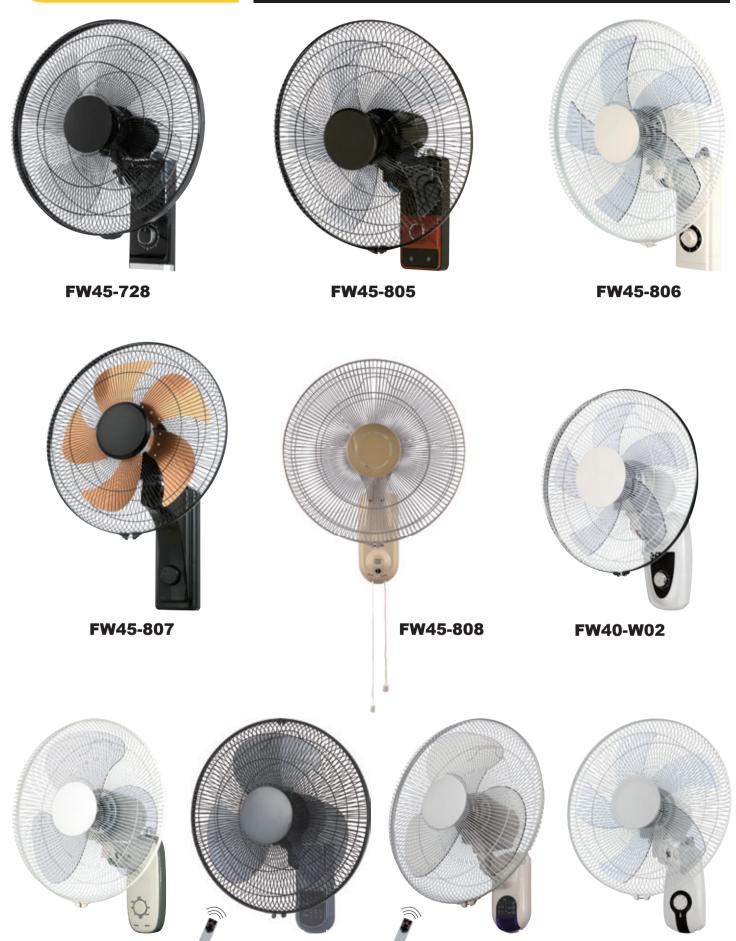

## 16/18" WALL FAN

FW40-301R

FW40-735R

FW40-737

FW40-W03

#### 16" WALL FAN

FW40-803

FW40-813

FW40-814R

FW40-815

FW40-816

FW40-816R

FW40-817

FW40-818

FW40-848

FW40-904

FW40-917