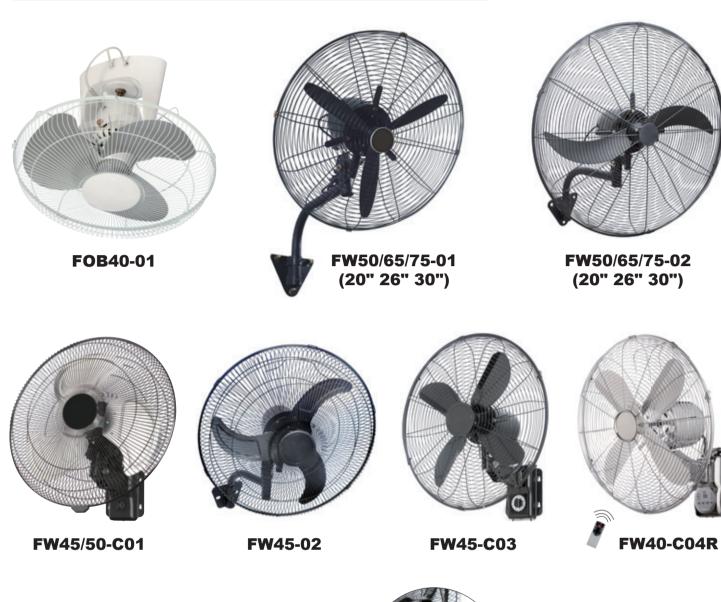

Industrial and Household Wall Fan: These fans are designed to be mounted on walls for optimal air circulation. They are available in various sizes and come with adjustable speeds for personalized comfort.