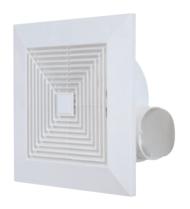

Exhaust Fan: Our exhaust fans are ideal for removing hot air, moisture, and odors from enclosed spaces. They are commonly used in bathrooms, kitchens, and other areas where air quality is essential.

Table Fan: Our table fans are small in size, making them perfect for personal use. They are ideal for use in offices, bedrooms, or other small spaces.