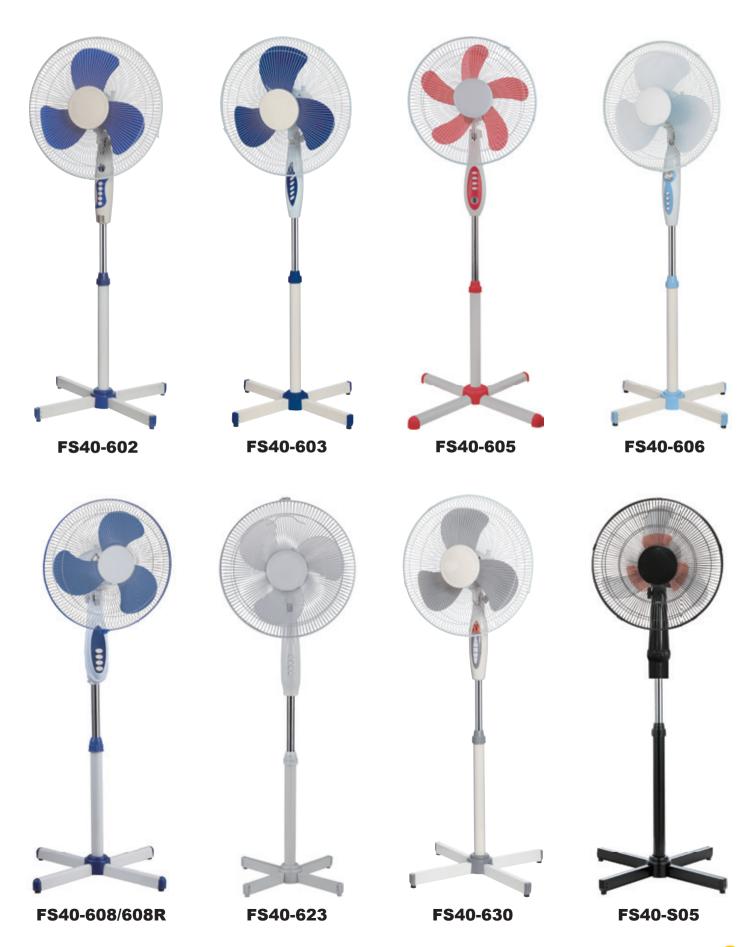

As an industrial and household fan manufacturer, we offer a wide range of products designed to meet the needs of both industrial and household customers. Our product range includes:

Industrial and Household Pedestal Fan: These fans are perfect for both indoor and outdoor use. They feature adjustable heights and oscillation functions for maximum air coverage.