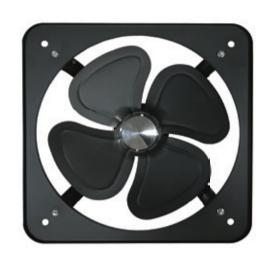

### INDUSTRIAL FAN/BOX FAN

FE-01 6/8/10/12inch

FE-01 8/10/12/ 14/16/18/20/24inch

**KYT23-6** 

**KYT25-24** 

**KYT25-25** 

**KYT25-814** 

KYT25(30)-312