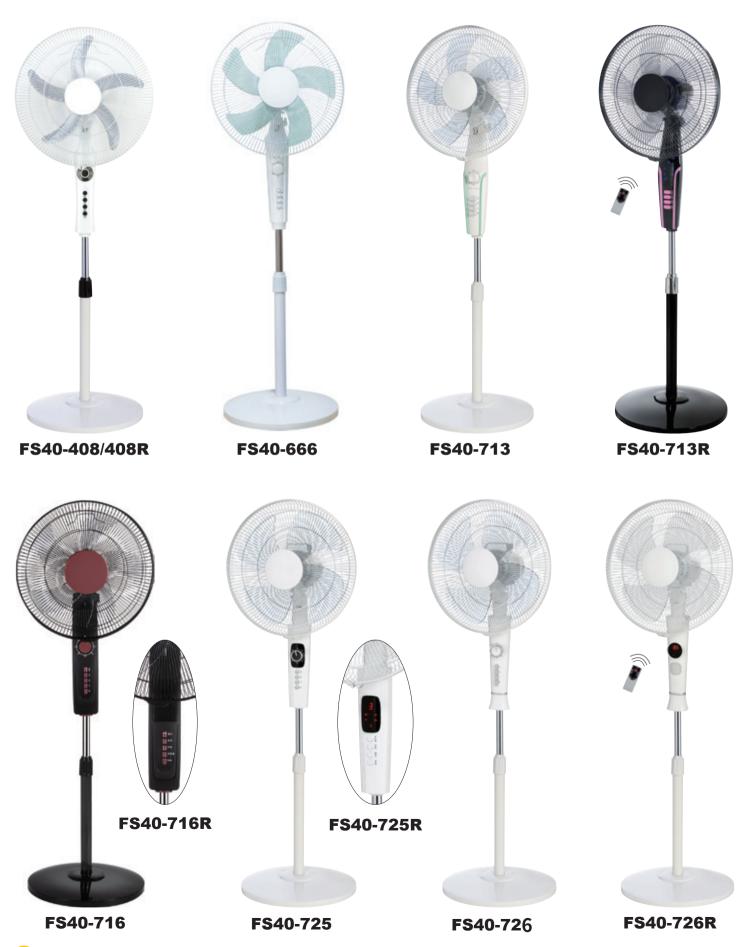

As an industrial and household fan manufacturer, we offer a wide range of products designed to meet the needs of both industrial and household customers. Our product range includes:

Industrial and Household Pedestal Fan: These fans are perfect for both indoor and outdoor use. They feature adjustable heights and oscillation functions for maximum air coverage.