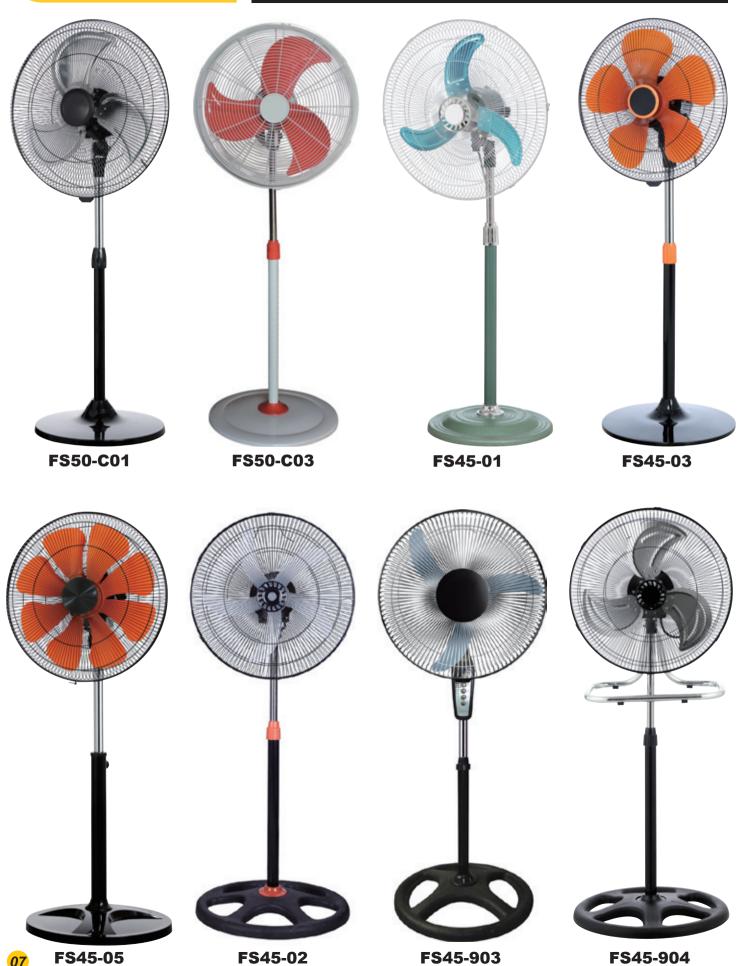

As an industrial and household fan manufacturer, we offer a wide range of products designed to meet the needs of both industrial and household customers. Our product range includes:

Industrial and Household Pedestal Fan: These fans are perfect for both indoor and outdoor use. They feature adjustable heights and oscillation functions for maximum air coverage.