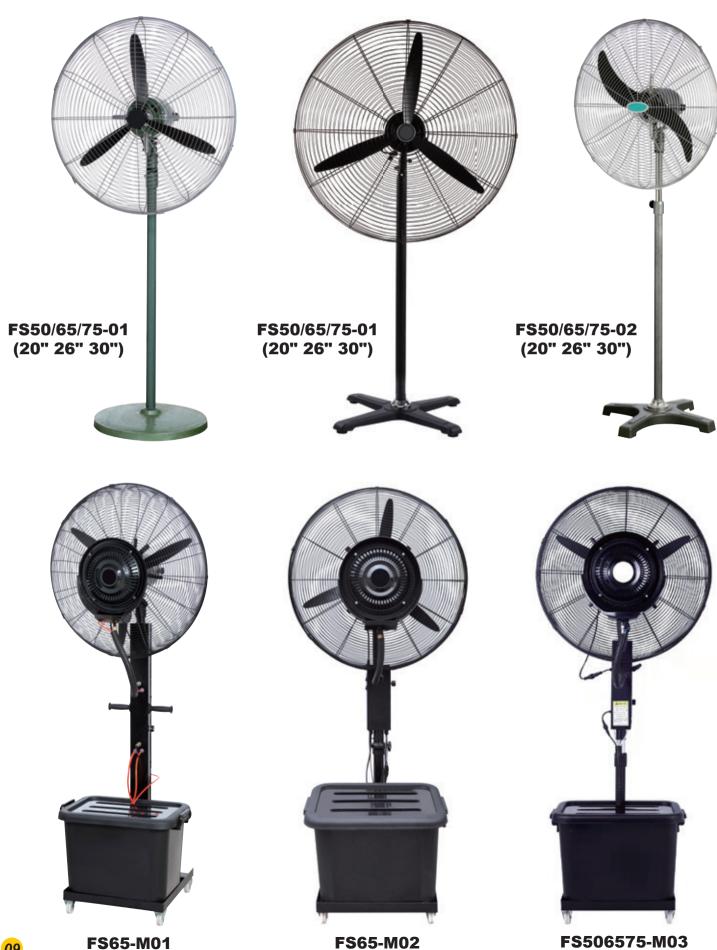

As an industrial and household fan manufacturer, we offer a wide range of products designed to meet the needs of both industrial and household customers. Our product range includes:

Industrial and Household Pedestal Fan: These fans are perfect for both indoor and outdoor use. They feature adjustable heights and oscillation functions for maximum air coverage.

Industrial and Household Wall Fan: These fans are designed to be mounted on walls for optimal air circulation. They are available in various sizes and come with adjustable speeds for personalized comfort.

Industrial and Household Floor Fan: These fans are designed to be used on the floor and come in various sizes. They are perfect for circulating air in large spaces like warehouses, factories, or homes.