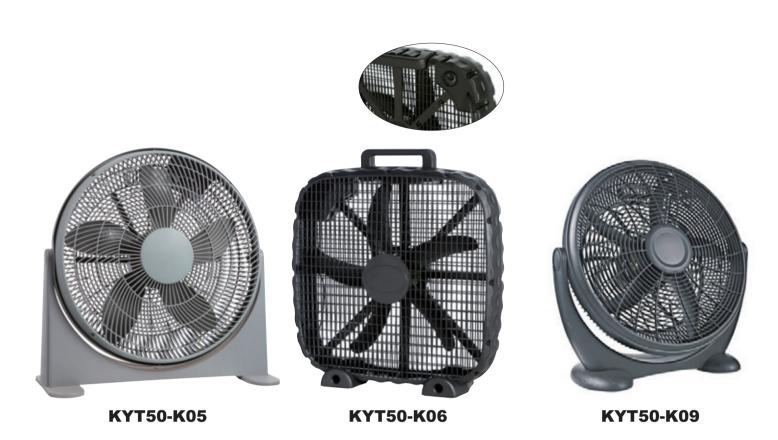

### INDUSTRIAL FAN/BOX FAN

FE-01 6/8/10/12inch

FE-01 8/10/12/ 14/16/18/20/24inch

**KYT23-6** 

**KYT25-24** 

**KYT25-25** 

**KYT25-814** 

KYT25(30)-312

**KYT30-30** 

KYT30/35-822

**KYT35-823** 