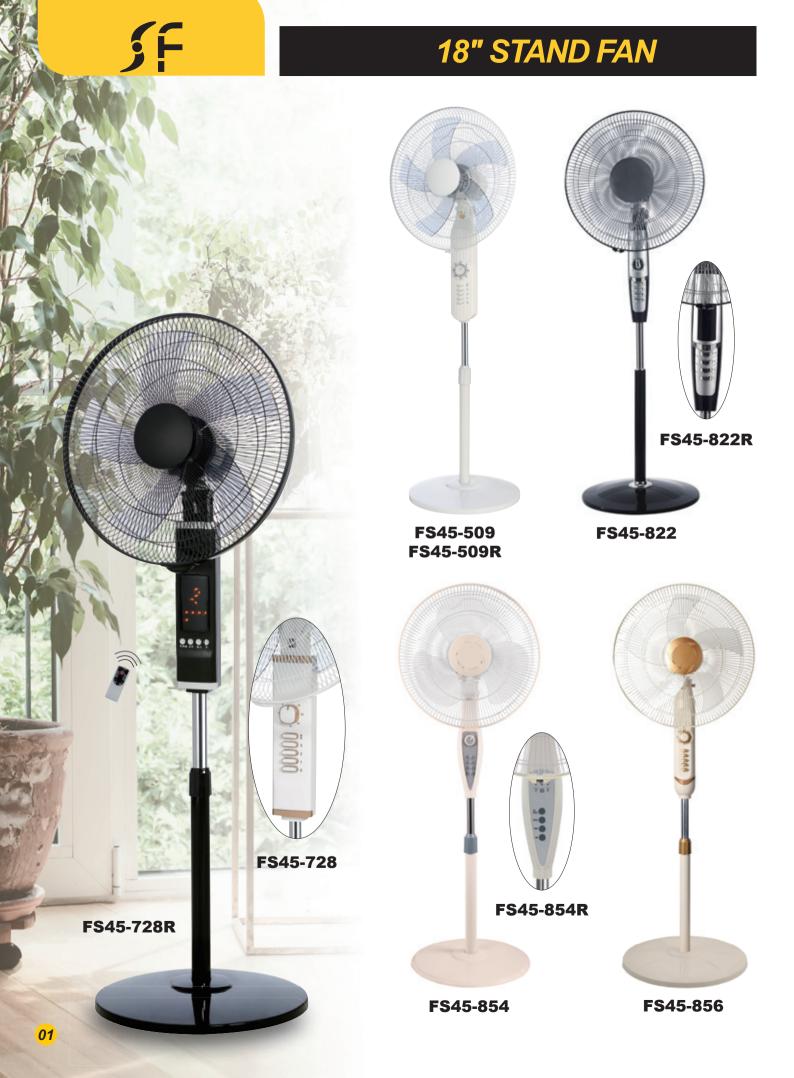

As an industrial and household fan manufacturer, we offer a wide range of products designed to meet the needs of both industrial and household customers. Our product range includes:

Industrial and Household Pedestal Fan: These fans are perfect for both indoor and outdoor use. They feature adjustable heights and oscillation functions for maximum air coverage.